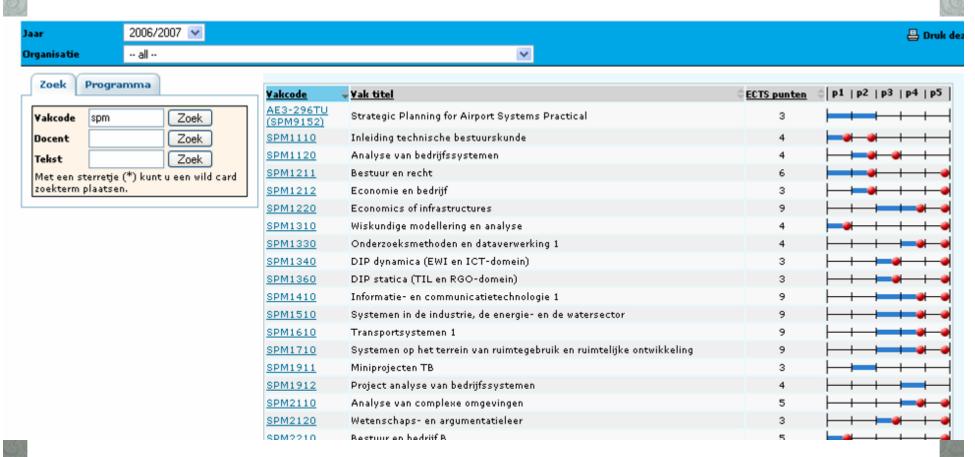

# Custom building blocks (1)

Course information

| TUDelft course inf   | ormation                                     | 0                         |
|----------------------|----------------------------------------------|---------------------------|
| Year                 | 2006/2007 💌                                  |                           |
| Organization         | Elektrotechniek, Wiskunde en Informatica     | ~                         |
| Course code          | Go                                           | SIS SIS                   |
| Instructor           | Go                                           | Study Information System  |
| Text                 | Go                                           | Study Habilitation System |
| The asterisk (*) can | be used as wildcard character in the search. |                           |

# Custom building blocks (1)