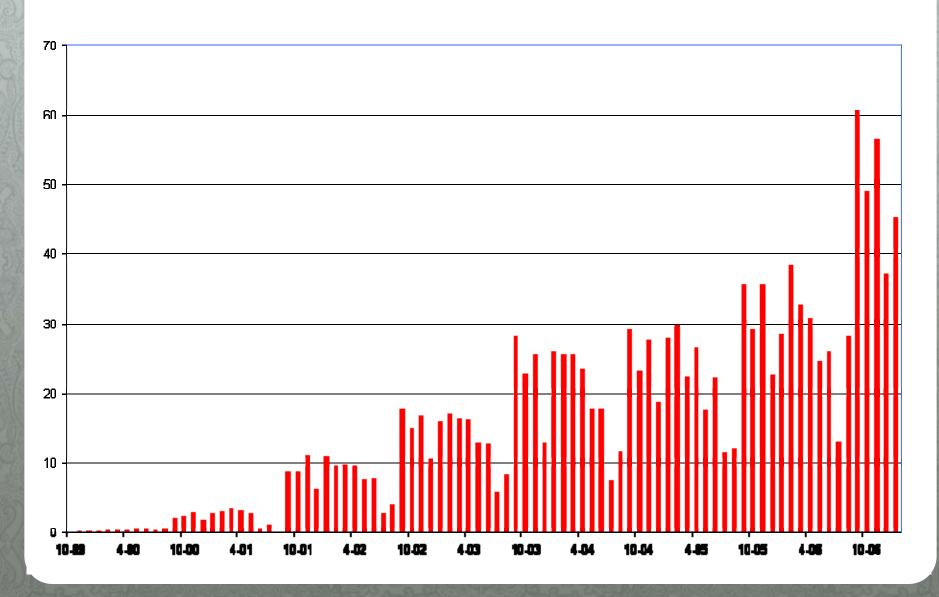

S-courses] onderhoud                                                                                                                                                                              |                   |
| Wegens onderhoudswerkzaamheden is het DCI op dinsdag 13 februari ; ;vroeg in de ;ochtend ;tussen 7.00 en 8.00 uur een korte tijd onbereikbaar (<br>kunnen dus gegevens verloren gaan wanneer u op dit tijdstip werkt met de applicatie) | Let op! er        |
| Posted on: Mon, Feb 12 2007 5:00 PM   <u>Email This</u>   <u>Clip/Bloq This</u>                                                                                                                                                         | Keep New: 🗌       |



# Blackboard integration



# Do they use it?







## Overall use



### Overal use

#### Number of hits in the month September



### The records

| max data traffic in a day                  | <b>218 GB</b> on 9 November 2006       |
|--------------------------------------------|----------------------------------------|
| max number of hits in a day                | <b>3.9 mln.</b> on 4 September 2006    |
| max number of hits in a month              | <b>60.6 mln.</b> in September 2006     |
| Highest daily number of hits               | <b>2.02 mln.</b> in September 2006     |
| Highest number of visits in a month        | <b>437,967</b> visits in November 2006 |
| Highest number of page requests in a month | <b>14.5 mln.</b> in September 2006     |
| Highest data traffic in a month            | <b>3.8 TB</b> in November 2006         |





# Use of B