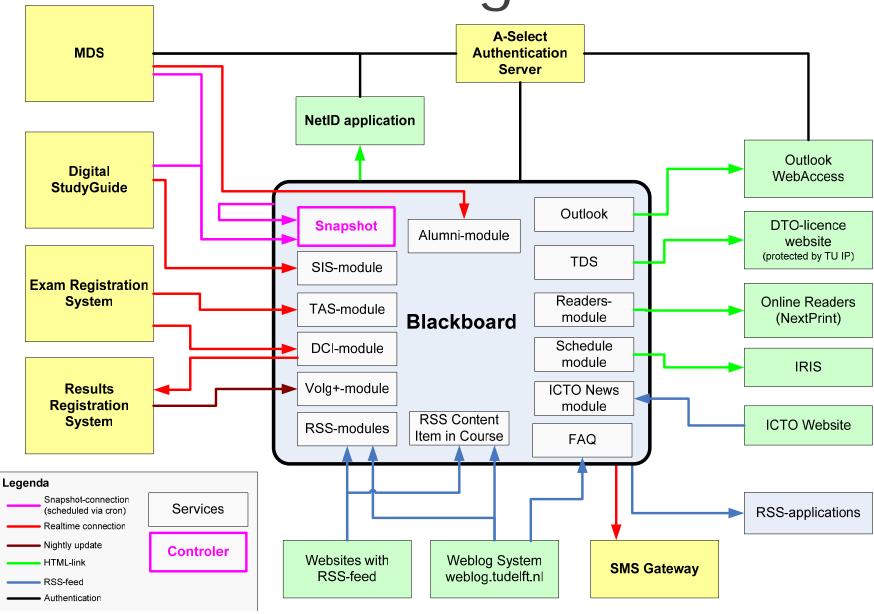

# Identity Management

- Every user has multiple roles.
- Is based on the Meta directory (LDAP)
- Using Snapshot

# Identity Management

### Modules

- 120 modules
- 10 different types of modules of which 5 added by building blocks
- Some examples