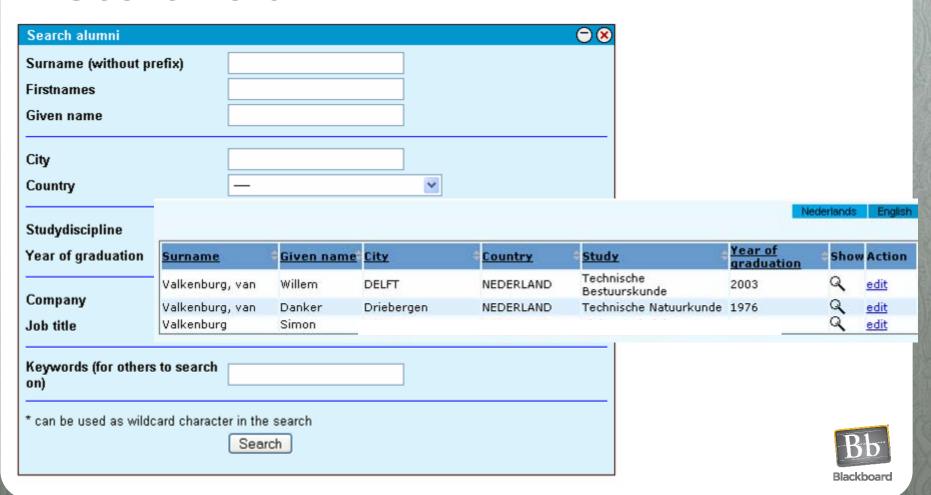

uired to NA Not Admitted (Grayed Out) The Faculty Student Administration has set your registration to 'Not Admitted'. You don't comply to the admission requirements. The room assignment has been executed by the Faculty Student Administration. Because of room shortage not everybody can have a room assignment. Your NP Not Placed (Grayed Out) admission did not result into a room assignment. This can be the case with Practical Work room assignment only.

The event registrations in this overview are issued to notify you of the registrations attained as registered in TU Delft's Exam / Practical Registration system (TAS). No claims may be made on the basis of this overview and any possible inaccuracies it may contain.

Print Page

TAS

Campus Map





# Custom building blocks (4)

Search alumni



### Announcements 2 RSS

Personal RSS-feed with your announcement







## Announcements 2 RSS

| 1 subscriber   related feeds   unsubscribe   e                                                                                                                                                                                          | edit subscription |
|-----------------------------------------------------------------------------------------------------------------------------------------------------------------------------------------------------------------------------------------|-------------------|
| My Blackboard News