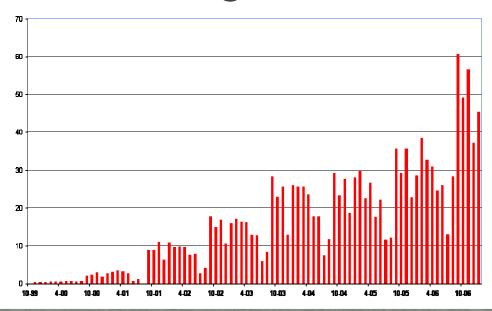

and instructors of SIS-courses] onderhoud                                                                                                                                                                              |                   |
| Wegens onderhoudswerkzaamheden is het DCI op dinsdag 13 februari ; ;vroeg in de ;ochtend ;tussen 7.00 en 8.00 uur een korte tijd onbereikbaar (<br>kunnen dus gegevens verloren gaan wanneer u op dit tijdstip werkt met de applicatie) | Let op! er        |
| Posted on: Mon, Feb 12 2007 5:00 PM   <u>Email This</u>   <u>Clip/Bloq This</u>                                                                                                                                                         | Keep New: 🗌       |



# Blackboard integration



# Do they use it?







## Overall use



### Overal use

#### Number of hits in the month September



### The records

| max data traffic in a day                  | <b>218 GB</b> on 9 November 2006       |
|--------------------------------------------|----------------------------------------|
| max number of hits in a day                | <b>3.9 mln.</b> on 4 September 2006    |
| max number of hits in a month              | <b>60.6 mln.</b> in September 2006     |
| Highest daily number of hits               | <b>2.02 mln.</b> in September 2006     |
| Highest number of visits in a month        | <b>437,967</b> visits in November 2006 |
| Highest number of page requests in a month | <b>14.5 mln.</b> in September 2006     |
| Highest data traffic in a month            | <b>3.8 TB</b> in November 2006