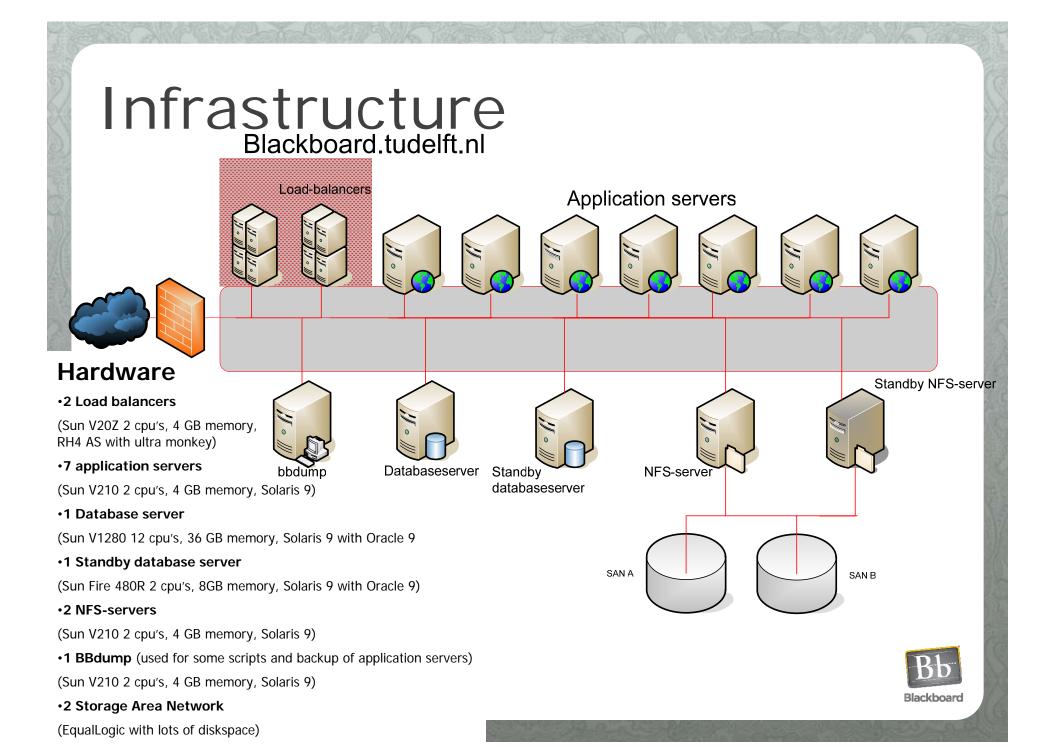

### Blackboard at the DUT

- Using Blackboard since 1999
- Started with CourseInfo 4
- Since 2005 full Academic Suite
- 4000 active courses