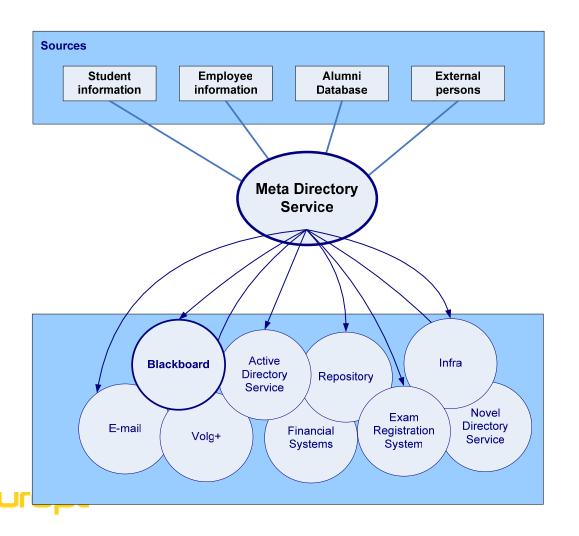

# Identity Management

- Every user has multiple roles.
- Is based on the Meta directory (LDAP)
- Using Snapshot

# Identity Management