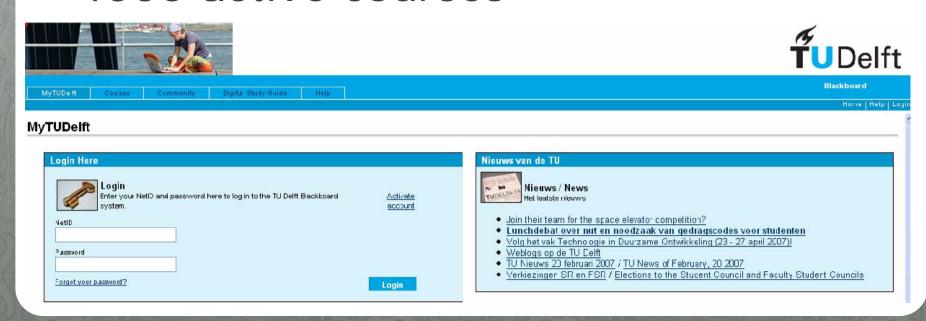

### Blackboard at the DUT

- Using Blackboard since 1999
- Started with CourseInfo 4
- Since 2005 full Academic Suite
- 4000 active courses

### Tabs

- Different tabs for different users:
  - Students MyTUDelft My Content MyStudentInfo MyFaculty Courses Community Help
  - Staff
- MyTUDelft My Content Staff Info MyFaculty Courses Community Help
- Alumni