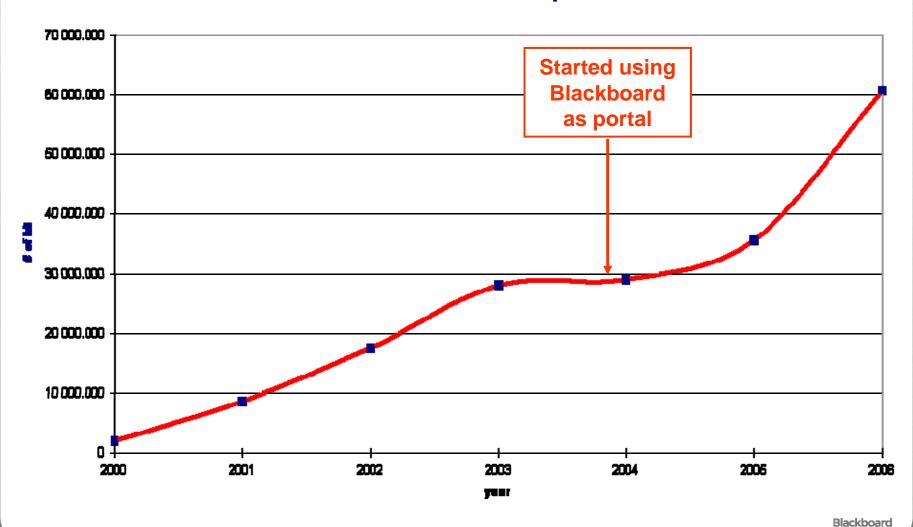

### Blackboard at the DUT

- Using Blackboard since 1999
- Started with CourseInfo 4
- Since 2005 full Academic Suite
- 4000 active courses

## Overall use

### Overal use